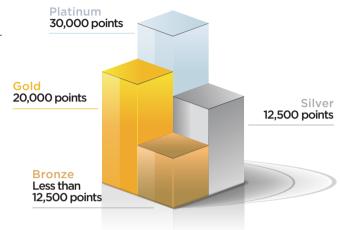

# Vitality Status

Earn Vitality Points for learning more about your current

health status and taking steps to improve it.

As you earn points, you will achieve a higher Vitality Status. The Vitality Active product consists of four statuses:

The Bronze, Silver, Gold and Platinum Statuses refer to the status achieved by a member as a result of achievement of various goals and assessments / questionnaires, as set our under the terms and conditions.