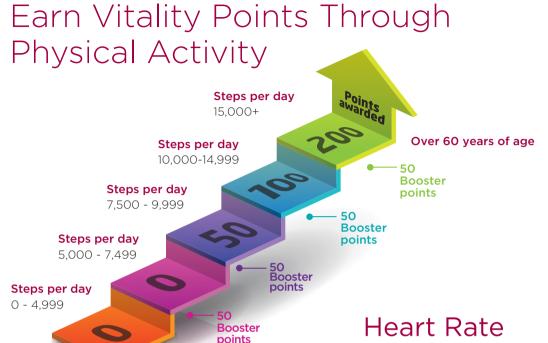

\*You will earn 2,500 points if your Vitality Health Check tests are within the healthy range.

| onites            | <b>Duration and Heart Rate</b>                                       | Points<br>awarded | Over 60 yea<br>of age   |
|-------------------|----------------------------------------------------------------------|-------------------|-------------------------|
| Moderate (60+)    | 20 minutes of physical activity at 60% of age-related max heart rate | 0                 | 50<br>Booster<br>points |
| Moderate          | 30 minutes of physical activity at 60% age-related max heart rate    | 100               | 50<br>Booster<br>points |
|                   | 30 minutes of physical activity at 70% age-related max heart rate    | 200               | 50<br>Booster<br>points |
| Vigorous          | 60 minutes of physical activity at 60% age-related max heart rate    | 200               | 50<br>Booster<br>points |
| Extended Duration | 60+ minutes at 70% age-related maximum heart rate                    | 300               | 50<br>Booster<br>points |
| Vigorous          | 90+ minutes at 60% age-related maximum heart rate                    | 300               | 50<br>Booster<br>points |