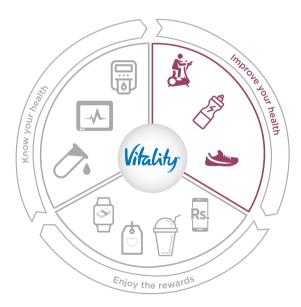

### Improve Your Health

This component provides you with customized activity targets and incentivizes you to improve your health. Based on your current health status, you will receive weekly physical activity targets which will eventually translate into targets based on your past performance.\*

To monitor your physical activity, it is recommended that you use a wearable device with an in-built pedometer and heart rate monitor. You can only use devices mentioned in the terms and conditions.\*\*