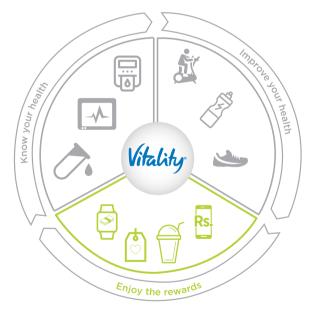

# A Mobile-led Strategy

The programme is based on the shared-value approach that incentivizes you to manage your health. It helps you get healthier by giving you tools, knowledge, access and motivation to improve your health, and is based on a three-pronged approach:

- Know your health
- Improve your health
- Enjoy the rewards

The IGI Life Vitality App is the primary tool for engagement that helps you achieve your goals by monitoring your activity and allowing you to redeem attractive rewards along the way. You can download the IGI Life Vitality App on your Android or iOS mobile device.\* Register on the IGI Life Vitality App using your email ID and Window Takaful Operator code that is provided in the welcome email after you participate in the membership.

### 1. Know Your Health

- Vitality Health Check
- · Vitality Health Review
- Vitality Nutrition Assessmen
- Non-smokers' Declarationt
- Vitality Age

### 3. Enjoy the Rewards

- Weekly Rewards
   Foodpanda
  - o Easy Tickets Mobile Top-Up
- Monthly Reward
   o Up to 100% cashback on
   wearable device.\*
- Annual Reward
   o Integrated Benefit\*\*\*

### 2. Improve Your Health

- Earn physical activity points and get weekly rewards
- Receive points for completing the Know Your Health section, falling within the healthy range and completing your physical activity targets. The Vitality Active product consists of 4 statuses:
- Bronze
- Silver
- Gold
- Platinum