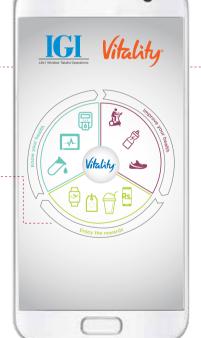

# A Mobile-led Strategy

The programme is based on the shared-value approach that incentivizes you to manage your health. It helps you get healthier by giving you tools, knowledge, access and motivation to improve your health, and is based on a three-pronged approach:

- Know your health
- Improve your health
- Enjoy the rewards

The IGI Life Vitality App is the primary tool for engagement that helps you achieve your goals by monitoring your activity and allowing you to redeem attractive rewards along the way. You can download the IGI Life Vitality App on your Android or iOS mobile device.\* Register on the IGI Life Vitality App using your email ID and Window Takaful Operator code that is provided in the welcome email after you participate in the membership.

### 1. Know Your Health

- Vitality Health Check
- · Vitality Health Review
- Vitality Nutrition Assessmen
- Non-smokers' Declarationt
- Vitality Age

### 3. Enjoy the Rewards

- Weekly Rewards
   Foodpanda
  - o Easy Tickets Mobile Top-Up
- Monthly Reward
   o Up to 100% cashback on
   wearable device.\*
- Annual Reward
   o Integrated Benefit\*\*\*

### 2. Improve Your Health

- Earn physical activity points and get weekly rewards
- Receive points for completing the Know Your Health section, falling within the healthy range and completing your physical activity targets. The Vitality Active product consists of 4 statuses:
- Bronze
- Silver
- Gold
- Platinum